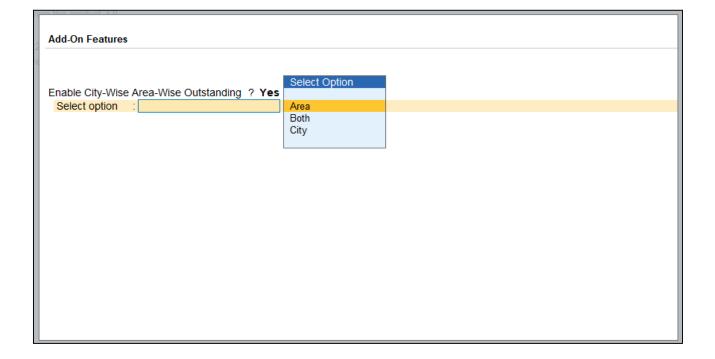

# For TallyPrime Release 1.0

Go to Gateway of Tally  $\rightarrow$  F1: Help  $\rightarrow$ TDL & Add-On  $\rightarrow$  F6: Add-On Features. Alternatively, you may press CTRL + ALT + T from any menu to open TDL Management report and then press F6: Add-On Features

Set "Yes" to the option "Enable City-Wise Area-Wise Outstanding?"

User can select any option shown below to view in reports.