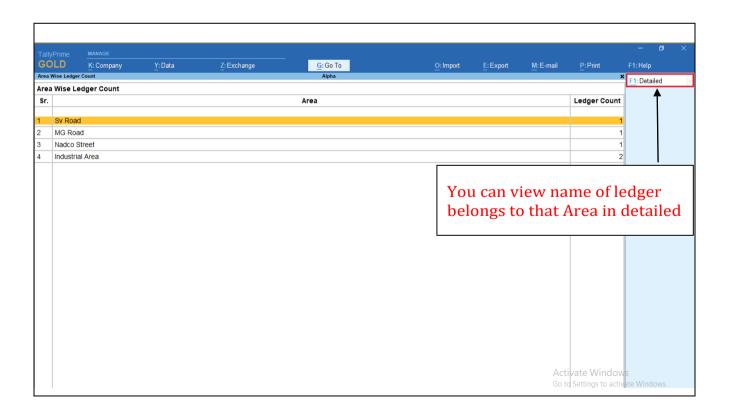

# 10. City and Area wise ledger count Report.

# 11. City and Area wise Sales Summary Report.

• If you want to know the ledger name you can view the report in detailed from the button F1.