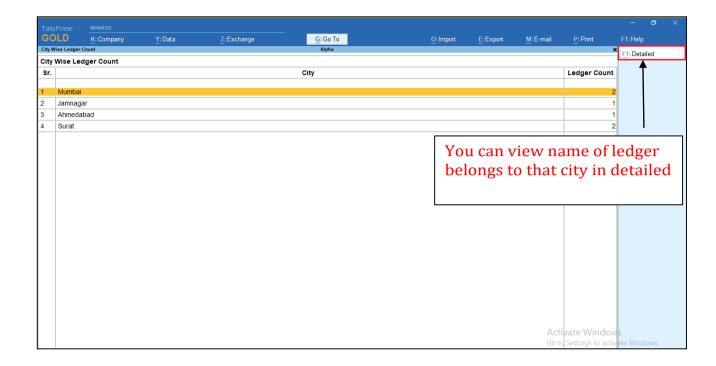

# 10. City and Area wise ledger count Report.

# 11. City and Area wise Sales Summary Report.

• If you want to know the ledger name you can view the report in detailed from the button F1.