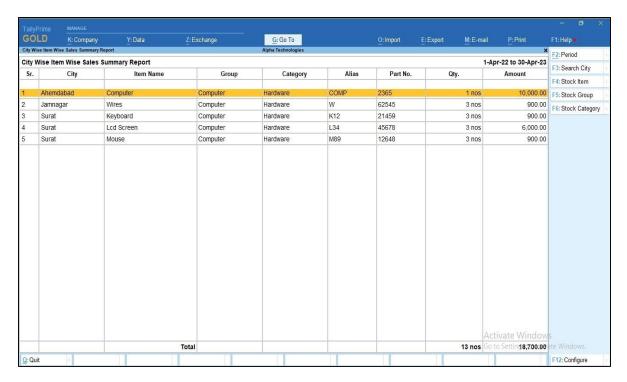

# 12. City wise item wise sales summary.

 You can search the report by selecting city, Stock item, group, and category.

(a) You can see item group, category, alias, part no and Alt Qty of stock item you have to enable from f12-configuration as shown below.

# (b). Report will be displayed as shown below.