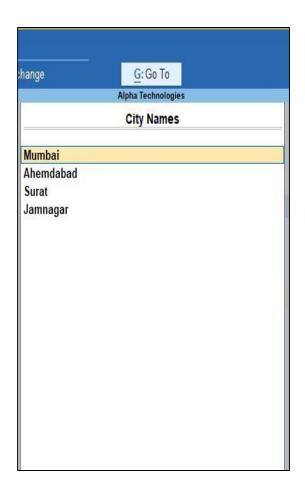

d be as Loaded

### **System requirements:**

No additional hardware / software infrastructure is required for executing and operation this applications module

City and Area wise Sales & Outstanding Report -1.1



### 1. Activate the Add-on.

# For TallyPrime Release 1.0

Go to Gateway of Tally  $\rightarrow$  F1: Help  $\rightarrow$ TDL & Add-On  $\rightarrow$  F6: Add-On Features. Alternatively, you may press CTRL + ALT + T from any menu to open TDL Management report and then press F6: Add-On Features

Set "Yes" to the option "Enable City-Wise Area-Wise Outstanding?"

User can select any option shown below to view in reports.





# 2. Gate way of Tally $\rightarrow$ Alter $\rightarrow$ Area Master $\rightarrow$ City Master





# 3. Add City and Area in there master show as in below.







# 4. Now Select City & Area in Party's Ledger Master







# 5. Now Navigate thru Gateway of Tally → Display → Statement of Accounts → Outstanding → Receivables.





# 6. Now Navigate thru Gateway of Tally → Display → Account Books → Sales Register





# 7. Outstanding Report and Sales Register will be printed with city and area name also as shown below





# 8. To view city and area wise detail ledger report $\rightarrow$ go to gateway of tally $\rightarrow$ display $\rightarrow$ city – area report







# 9. (a) city -Area Wise Ledger Report

- You can search the report by selecting ledger, group, state, city and area.
- You can update city and area name for particular ledger from this report also. For update click button update city and update area.





(b) You can see ledge