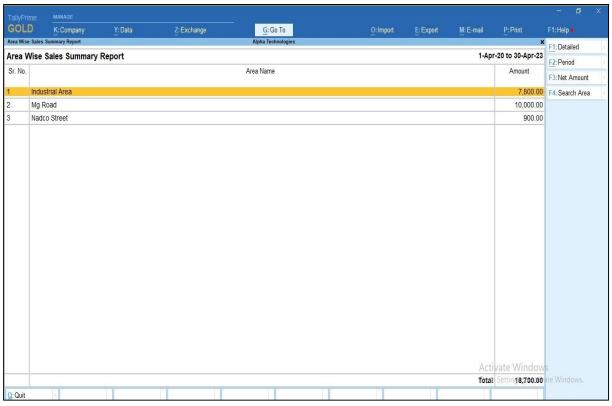

# 11. City and Area wise Sales Summary Report.

• If you want to know the ledger name you can view the report in detailed from the button F1.