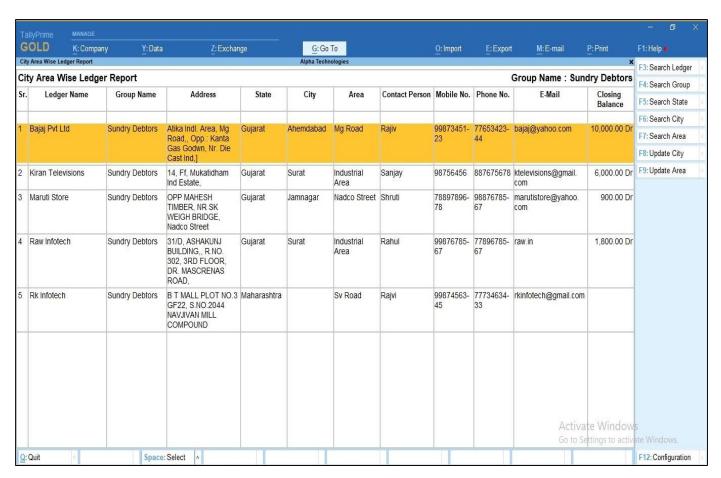

(b) You can see ledger group, Address, contact details, email id and closing balance of ledger you have to enable from f12-configuration as shown below.

(c) Report will be display as shown below.