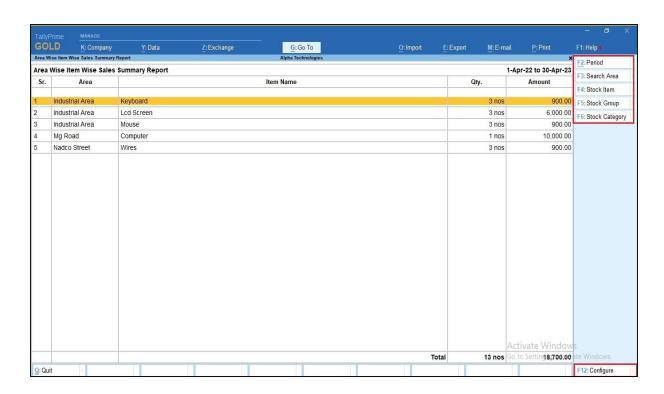

# 13. Area wise item wise sales summary report.

(a) You can see item group, category, alias, part no and Alt Qty of stock item you have to enable from f12-configuration as shown below.

(b). Area wise item wise sales summary report.