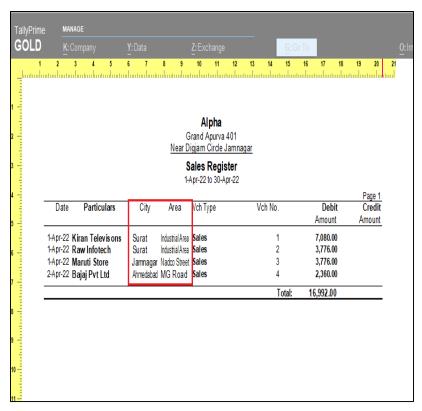

# 6. Now Navigate thru Gateway of Tally → Display → Account Books → Sales Register

# 7. Outstanding Report and Sales Register will be printed with city and area name also as shown below