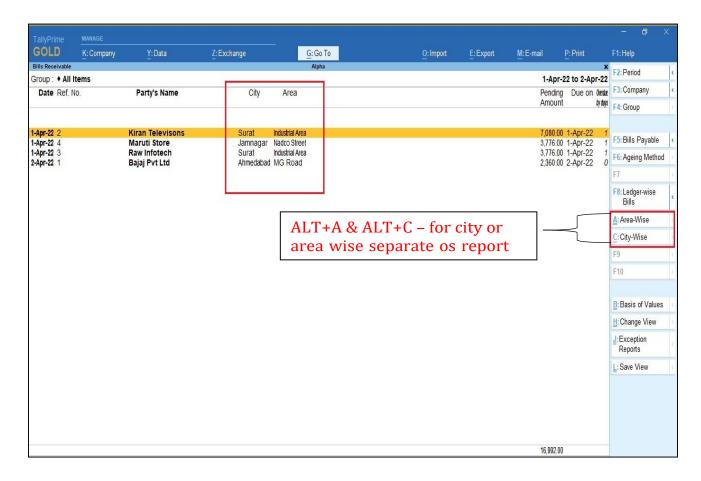

# 5. Now Navigate thru Gateway of Tally → Display → Statement of Accounts → Outstanding → Receivables.

# 7. Outstanding Report and Sales Register will be printed with city and area name also as shown below