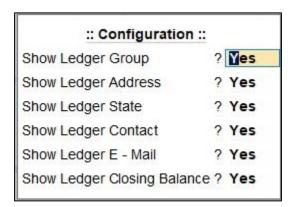

(b) You can see ledger group, Address, contact details, email id and closing balance of ledger you have to enable from f12-configuration as shown below.

(c) Report will be display as shown below.