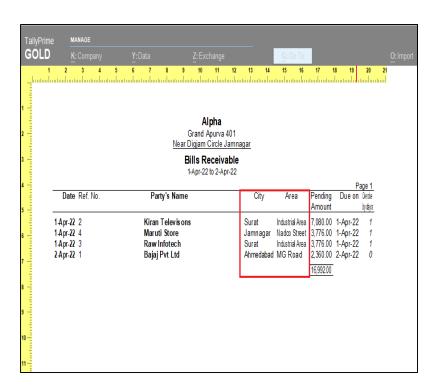

# 5. Now Navigate thru Gateway of Tally → Display → Statement of Accounts → Outstanding → Receivables.

# 7. Outstanding Report and Sales Register will be printed with city and area name also as shown below