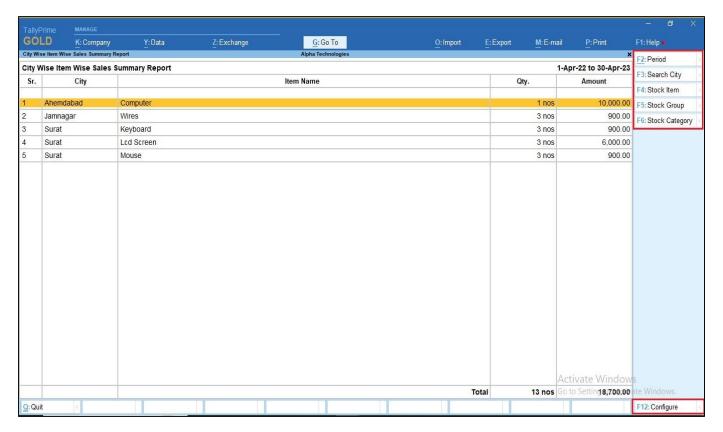

# 12. City wise item wise sales summary.

 You can search the report by selecting city, Stock item, group, and category.

(a) You can see item group, category, alias, part no and Alt Qty of stock item you have to enable from f12-configuration as shown below.

# (b). Report will be displayed as shown below.