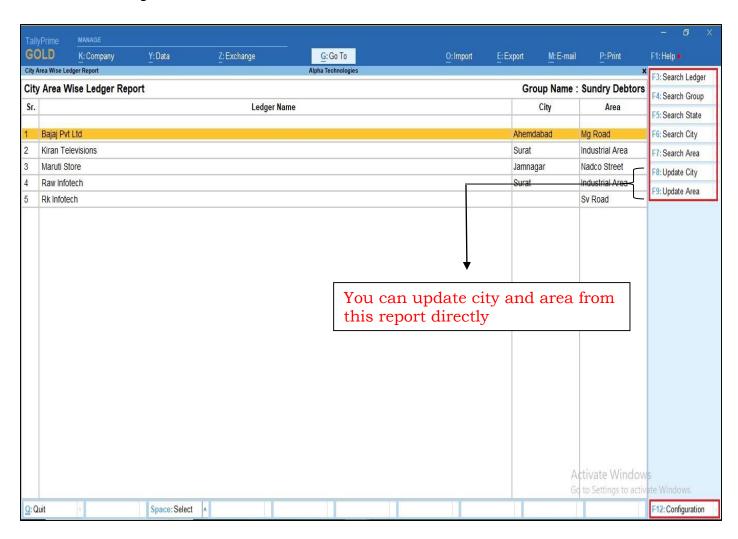

# 8. To view city and area wise detail ledger report $\rightarrow$ go to gateway of tally $\rightarrow$ display $\rightarrow$ city – area report

# 9. (a) city -Area Wise Ledger Report

- You can search the report by selecting ledger, group, state, city and area.
- You can update city and area name for particular ledger from this report also. For update click button update city and update area.

(b) You can see ledger group, Address, contact details, email id and closing balance of ledger you have to enable from f12-configuration as shown below.

(c) Report will be display as shown below.