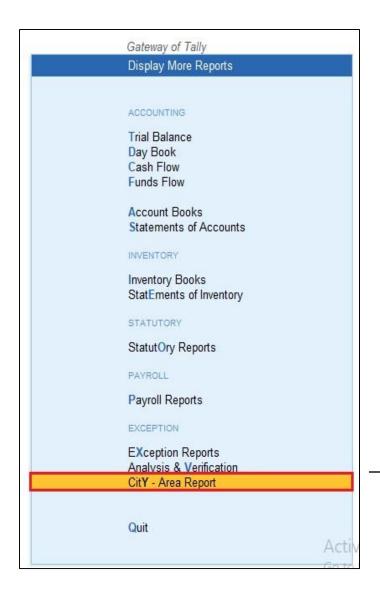

# 8. To view city and area wise detail ledger report $\rightarrow$ go to gateway of tally $\rightarrow$ display $\rightarrow$ city – area report