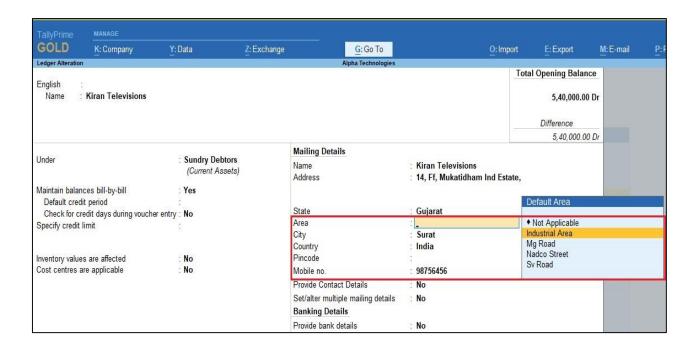

rdware / software infrastructure is required for executing and operation this applications module

City and Area wise Sales & Outstanding Report -1.1



### 1. Activate the Add-on.

# For TallyPrime Release 1.0

Go to Gateway of Tally  $\rightarrow$  F1: Help  $\rightarrow$ TDL & Add-On  $\rightarrow$  F6: Add-On Features. Alternatively, you may press CTRL + ALT + T from any menu to open TDL Management report and then press F6: Add-On Features

Set "Yes" to the option "Enable City-Wise Area-Wise Outstanding?"

User can select any option shown below to view in reports.





# 2. Gate way of Tally $\rightarrow$ Alter $\rightarrow$ Area Master $\rightarrow$ City Master





# 3. Add City and Area in there master show as in below.







# 4. Now Select City & Area in Party's Ledger Master







# 5. Now Navigate thru Gateway of Tally → Display → Statement of Accounts → Outstanding → Receivables.





# 6. Now Navigate thru Gateway of Tally → Display → Account Books → Sales Register





# 7. Outstanding Report and Sales Register will be printed with city and area name also as shown below





# 8. To view city and area wise detail ledger report $\rightarrow$ go to gateway of tally $\rightarrow$ display $\rightarrow$ city – area report







# 9. (a) city -Area Wise Ledger Report

- You can search the report by selecting ledger, group, state, city and area.
- You can update city and area name for particular ledger from this report also. For update click button update city and update area.





(b) You can see ledger group, Address, contact details, email id and closing balanc