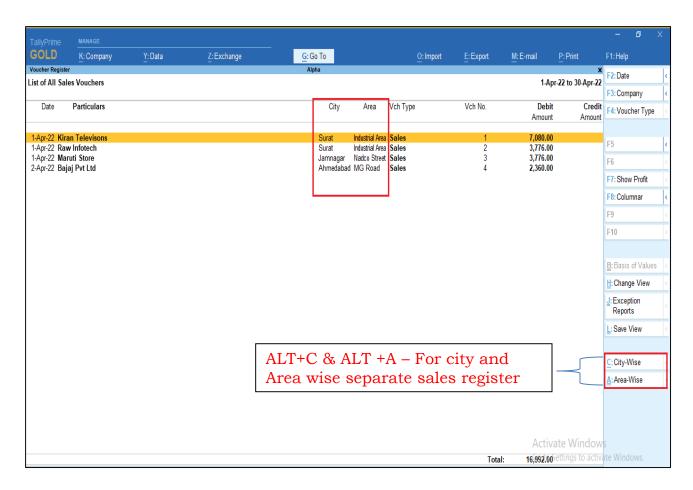

# 6. Now Navigate thru Gateway of Tally → Display → Account Books → Sales Register

# 7. Outstanding Report and Sales Register will be printed with city and area name also as shown below