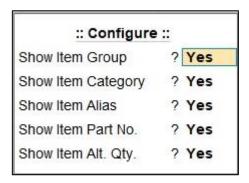

# 13. Area wise item wise sales summary report.

(a) You can see item group, category, alias, part no and Alt Qty of stock item you have to enable from f12-configuration as shown below.

(b). Area wise item wise sales summary report.