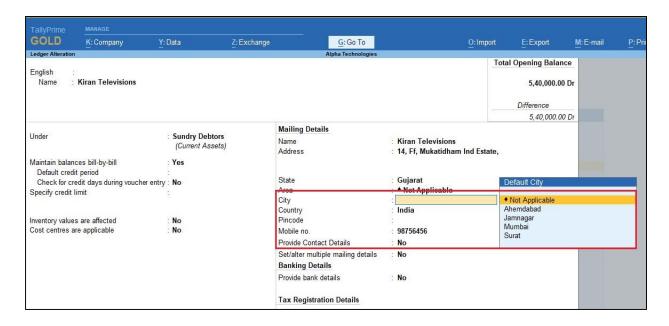

hardware / software infrastructure is required for executing and operation this applications module

City and Area wise Sales & Outstanding Report -1.1



### 1. Activate the Add-on.

# For TallyPrime Release 1.0

Go to Gateway of Tally  $\rightarrow$  F1: Help  $\rightarrow$ TDL & Add-On  $\rightarrow$  F6: Add-On Features. Alternatively, you may press CTRL + ALT + T from any menu to open TDL Management report and then press F6: Add-On Features

Set "Yes" to the option "Enable City-Wise Area-Wise Outstanding?"

User can select any option shown below to view in reports.





# 2. Gate way of Tally $\rightarrow$ Alter $\rightarrow$ Area Master $\rightarrow$ City Master





# 3. Add City and Area in there master show as in below.







# 4. Now Select City & Area in Party's Ledger Master







# 5. Now Navigate thru Gateway of Tally → Display → Statement of Accounts → Outstanding → Receivables.





# 6. Now Navigate thru Gateway of Tally → Display → Account Books → Sales Register





# 7. Outstanding Report and Sales Register will be printed with city and area name also as shown below





# 8. To view city and area wise detail ledger report $\rightarrow$ go to gateway of tally $\rightarrow$ display $\rightarrow$ city – area report







# 9. (a) city -Area Wise Ledger Report

- You can search the report by selecting ledger, group, state, city and area.
- You can update city and area name for particular ledger from this report also. For update click button update city and update area.





(b) You can see ledger group, Address, contact details, email id and closing bala