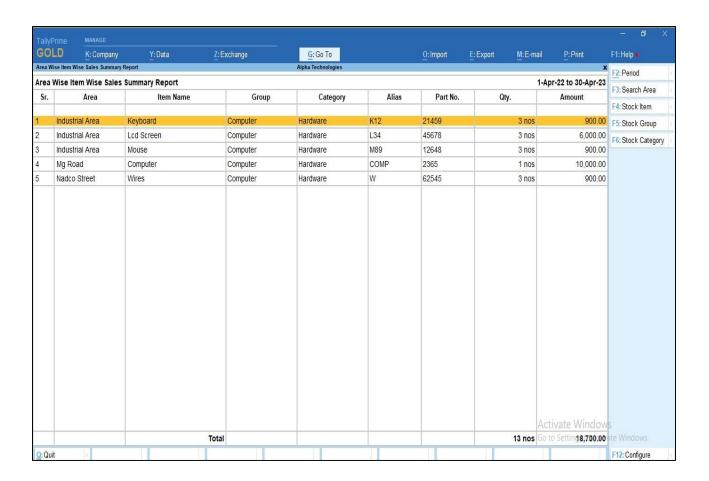

# 13. Area wise item wise sales summary report.

(a) You can see item group, category, alias, part no and Alt Qty of stock item you have to enable from f12-configuration as shown below.

(b). Area wise item wise sales summary report.