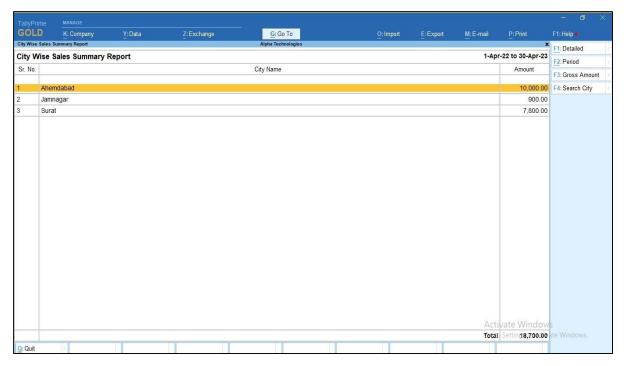

# 11. City and Area wise Sales Summary Report.

• If you want to know the ledger name you can view the report in detailed from the button F1.