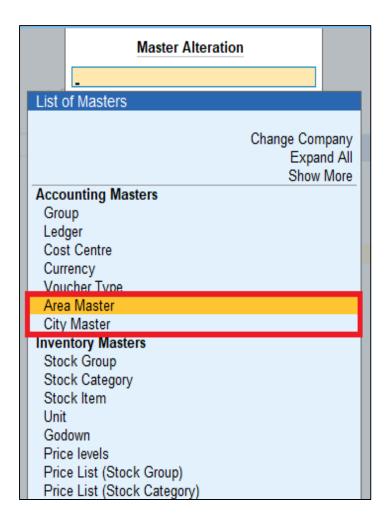

# 2. Gate way of Tally $\rightarrow$ Alter $\rightarrow$ Area Master $\rightarrow$ City Master