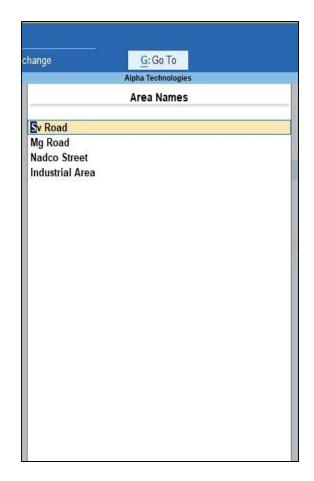

be as Loaded

### **System requirements:**

No additional hardware / software infrastructure is required for executing and operation this applications module

City and Area wise Sales & Outstanding Report -1.1



### 1. Activate the Add-on.

# For TallyPrime Release 1.0

Go to Gateway of Tally  $\rightarrow$  F1: Help  $\rightarrow$ TDL & Add-On  $\rightarrow$  F6: Add-On Features. Alternatively, you may press CTRL + ALT + T from any menu to open TDL Management report and then press F6: Add-On Features

Set "Yes" to the option "Enable City-Wise Area-Wise Outstanding?"

User can select any option shown below to view in reports.





# 2. Gate way of Tally $\rightarrow$ Alter $\rightarrow$ Area Master $\rightarrow$ City Master





# 3. Add City and Area in there master show as in below.







# 4. Now Select City & Area in Party's Ledger Master







# 5. Now Navigate thru Gateway of Tally → Display → Statement of Accounts → Outstanding → Receivables.





# 6. Now Navigate thru Gateway of Tally → Display → Account Books → Sales Register





# 7. Outstanding Report and Sales Register will be printed with city and area name also as shown below





# 8. To view city and area wise detail ledger report $\rightarrow$ go to gateway of tally $\rightarrow$ display $\rightarrow$ city – area report







# 9. (a) city -Area Wise Ledger Report

- You can search the report by selecting ledger, group, state, city and area.
- You can update city and area name for particular ledger from this report also. For update click button update city and update area.





(b) You can see ledger