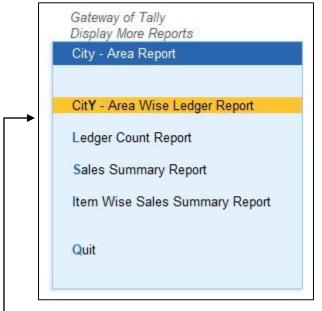

# 9. (a) city -Area Wise Ledger Report

- You can search the report by selecting ledger, group, state, city and area.
- You can update city and area name for particular ledger from this report also. For update click button update city and update area.

# 10. City and Area wise ledger count Report.