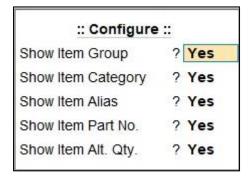

# 12. City wise item wise sales summary.

 You can search the report by selecting city, Stock item, group, and category.

(a) You can see item group, category, alias, part no and Alt Qty of stock item you have to enable from f12-configuration as shown below.